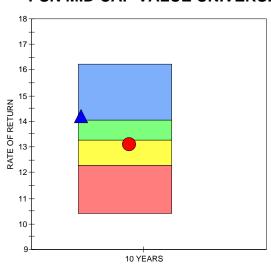

#### **PSN MID CAP VALUE UNIVERSE**

#### DEAN CAPITAL DCM MID VALUE

## RUSSELL MID CAP VALUE (\*)

Criteria: The PSN universes were created using the information collected through the PSN investment manager questionnaire and use only gross of fee returns. Mutual fund and commingled fund products are not included in the universe. PSN Top Guns investment managers must claim that they are GIPS compliant. Products must have an R-Squared of 0.80 or greater relative to the style benchmark for the ten year period ending DECEMBER 31, 2018. Moreover, products must have returns greater than the style benchmark for the ten year period ending DECEMBER 31, 2018 and also Standard Deviation less than the style benchmark for the ten year period ending DECEMBER 31, 2018 become the PSN Top Guns Manager of the Decade.