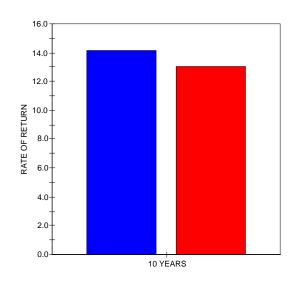

# DEAN CAPITAL MANGEMENT DCM MID CAP VALUE

## RUSSELL MID CAP VALUE (\*)

Criteria: The PSN universes were created using the information collected through the PSN investment manager questionnaire and use only gross of fee returns. Mutual fund and commingled fund products are not included in the universe. PSN Top Guns investment managers must claim that they are GIPS compliant. Products must have an R-Squared of 0.80 or greater relative to the style benchmark for the ten year period ending DECEMBER 31, 2018. Moreover, products must have returns greater than the style benchmark for the ten year period ending DECEMBER 31, 2018 and also Standard Deviation less than the style benchmark for the ten year period ending DECEMBER 31, 2018 become the PSN Top Guns Manager of the Decade.