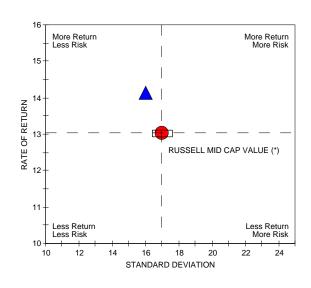

# DEAN CAPITAL MANGEMENT DCM MID CAP VALUE

## RUSSELL MID CAP VALUE (\*)

Criteria: The PSN universes were created using the information collected through the PSN investment manager questionnaire and use only gross of fee returns. Mutual fund and commingled fund products are not included in the universe. PSN Top Guns investment managers must claim that they are GIPS compliant. Products must have an R-Squared of 0.80 or greater relative to the style benchmark for the ten year period ending DECEMBER 31, 2018. Moreover, products must have returns greater than the style benchmark for the ten year period ending DECEMBER 31, 2018 and also Standard Deviation less than the style benchmark for the ten year period ending DECEMBER 31, 2018 become the PSN Top Guns Manager of the Decade.

(\*) Style Benchmark

The PSN Mid Cap Value universe is comprised of 117 firms and 156 products